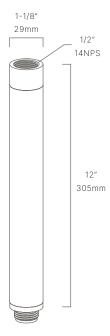

## RSR186112

The Fixed Riser, part of a complete line of risers from Auroralight, offers designers and installers a high quality, economical solution for maturing shrubs or thick ground covers that are overtaking light fixtures and hindering performance.

#### CONFIGURATOR:

| DIMENSIONS | L12" x W1-1/8"   |
|------------|------------------|
| VOLTAGE    | 12V              |
| FINISH     | Included Natural |
| MATERIAL   | Brass & Copper   |

<sup>\*</sup>For complete warranty terms, please visit: www.auroralight.com/warranty/